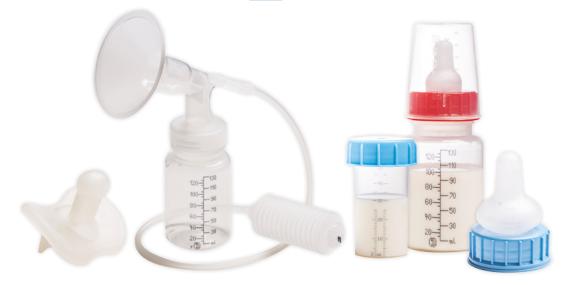

# Sterile and disposable breast milk collection sets with breast shield and bottle, compatible with most pumps

**Beldico**'s breast milk collection set allows for simple, easy and comfortable expression of breast milk. The mother benefits from a sterile, disposable set, and her baby gets all the advantages of breast milk.

Because every woman is unique, **Beldico** has developed a wide range of breast shields to meet the special needs of every mother and her baby.

### Kits adapted for every situation:

- 4 sizes available
- Bottle volumes: 50ml 130ml
- Disposable or one-day use
- Single or double breast shield
- Adaptable to most breast pumps

## Bottles - breast shields - teats - pacifiers

Complete range of medical devices for the collection, storage, preparation and treatment of breast milk and formula that meet the most specific demands of maternity wards and neonatology and paediatric centres.

# Adapted for all specific needs in the hospital

- Different volumes:
  50 130 240ml
- Packaged individually or in multiples
- Specific teats for premature infants, neonates, special anatomical needs or specialized nutrition
- Variable speed:1 to 3 speeds
- Sterile, ready-to-use
- Class Is & Ila medical device
- Cap for enteral feeding
- Tamper-proof stopper