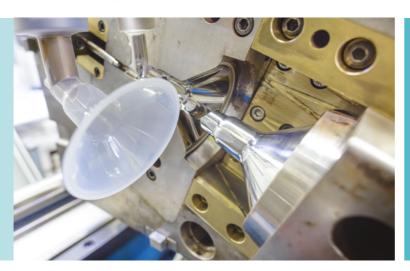

## Bottles - breast shields - teats - pacifiers

Complete range of medical devices for the collection, storage, preparation and treatment of breast milk and formula that meet the most specific demands of maternity wards and neonatology and paediatric centres.