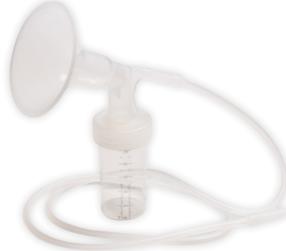

# Sterile and disposable breast milk collection sets with breast shield and bottle, compatible with most pumps

**Beldico**'s breast milk collection set allows for simple, easy and comfortable expression of breast milk. The mother benefits from a sterile, disposable set, and her baby gets all the advantages of breast milk.

Because every woman is unique, **Beldico** has developed a wide range of breast shields to meet the special needs of every mother and her baby.

### **HYGIENIC & STERILE**

Individually packaged, sterile, ready-touse. Disposable or for one-day use.

### **EASY TO USE**

Direct expression into the bottle. Storage in the refrigerator or freezer. Different breast shield sizes, compatible with double pumping.

### **COMFORTABLE**

Form & size developed specially for all types of breasts, including for inverted nipples.

### PRACTICAL AND SAFE TO USE

Compatible with most milk pumps and hospital aspiration systems. Disposable kits with check valve and backflow protection, available in a variety of configurations and sizes.

### Kits adapted for every situation:

- 4 sizes available
- Bottle volumes: 50ml 130ml
- Disposable or one-day use
- Single or double breast shield
- Adaptable to most breast pumps