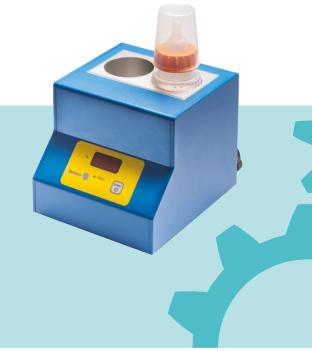

## **Dry bottle warmer**

Heat your bottles safety and hygienically! Contact bottle warmer for plastic and glass bottles and syringes.

This homogenous heating system can warm up any type of container for personalized, safe feeding of any child.

### HYGIENIC

Dry heating technique through contact, with no risk of bacterial growth.

### SAFE AND RISK-FREE

Resistant, non-corrosive aluminium heating device equipped with an electronic safety thermostat.

### PRACTICAL AND EASY TO USE

The device is turned on and controlled with one single button.

### FLEXIBLE

Adapters available for different types of glass, plastic, pre-filled bottles or syringes. For 2 or 8 bottles.