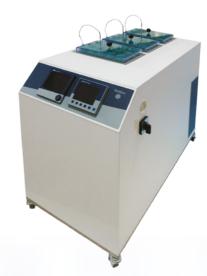

### Water-free pasteurization automate

**Beldico** has developed a new concept for the pasteurization of breast milk. This is a completely automated device allowing control during the breast milk pasteurization process. The **Beldico** PA 45 pasteurizer offers a pre-set 30-minute pasteurization cycle at an adaptable temperature of 62.5°C, with rapid, automated cooling to 4°C.

### **FLEXIBLE**

- Mix of bottles in the same cycle.
- Adjustable capacity for up to over 10 litres.

### **RAPID & SAFE**

- Complete cycle in 2 hours.
- Rapid automatic refrigeration phase after the cycle (<10°C).</li>
- No preheating phase.

### **RELIABLE & ACCURATE**

- 7 temperature sensors regulate the cycle.
- Automatic diagnostics of all parameters.

Beldico develops, produces and markets medical devices for the feeding of babies and focuses on the specific needs of neonates and premature infants.